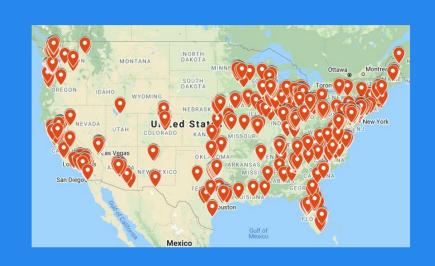

## Backup Care Support when Parents Need it Most

Ages 0-14, national availability

Backup care supports parents when other childcare plans fall through. Employees can book backup care on a moment's notice at Vivvi's New York campuses or through our national network of in-home providers and partner schools.

**National Availability** 

**Easy Access** 

**Personalized Service** 

"Vivvi was so fast to respond and help me fill in childcare for the week while my nanny was out unexpectedly. Speed was crucial to help me get back to work and feel that my children were in good hands."